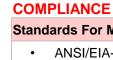

| Standards For Mechanical Structures For Electronic Equipment |              |  |
|--------------------------------------------------------------|--------------|--|
| ANSI/EIA-310-E                                               | • EN 60950-1 |  |
| • DIN 41494 (Sections 1 & 7)                                 | • IEC 60917  |  |
| • EN 61587-1:2016                                            | • EN 55022   |  |
| • IEC 60297-2                                                | • TS 822     |  |
|                                                              |              |  |