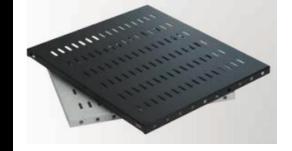

# **RSXF-C Fixed Shelves For Zemecs 19" Rack Cabinets**

• Standard black (RAL9005) colour; ability to supply at other colours

Rev. Date : 15.09.2022

Rev. Nr. : 000

Page Nr. : 1/1

#### **OVERVIEW**

Zemecs RSXF series fixed shelves enable installation of monitors and similar devices inside the rack cabinet. The shelves are supplied for all rack sizes and their loading capacity can be increased according to application types.

Standards For The Restriction Of Use Of Hazardous Substances In Electrical And **Electronic Equipments** 

· Compatible with all Zemecs racks

· Loading capacity of 75 kg. or more

Easy to install via 4 point fixing ears